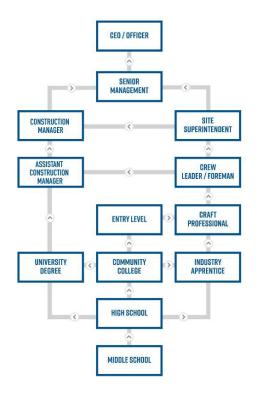

#### **CAREER PATH MAPPING**

JOB SEEKERS AND PARENTS CAN EXPLORE AN INTERACTIVE CAREER PATHWAY THAT TAKES THEM FROM MIDDLE SCHOOL ALL THE WAY TO CEO OF THEIR OWN CONSTRUCTION COMPANY