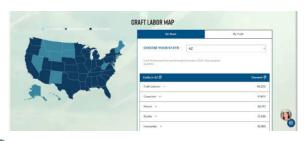

#### **DEMAND MAP**

CANDIDATES AND THEIR FAMILIES CAN EXPLORE INDUSTRY TRENDS AND FIND THE CRAFT PROFESSIONS IN THE HIGHEST DEMAND.

WITH OVER 113,000 MEDIA IMPRESSIONS PER DAY, YOUR NEXT GENERATION OF TALENT IS FINDING A ONE-STOP HUB TO TAKE THEIR FIRST STEP INTO CONSTRUCTION.